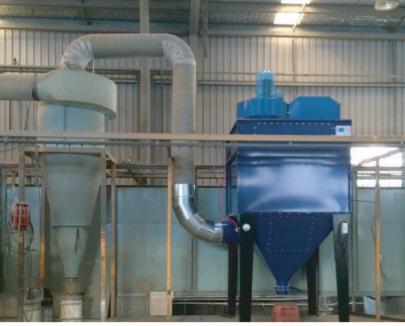

## **Features**

- High Efficiency Fan with Silencer and Secondary Filters return air into factory, no external ducting through roof
- Unique powder chute for collection of waste powder back into powder box and bag for easy disposal

• One reverse pulse valve per filter for optimal cleaning and stable airflow

Pressure Differential Gauge to monitor filter performance

Quality Spunbonded Polyester Cartridge Filters

• Reduced air to cloth ratio for long filter life

Certified Pressure Vessel for safety and compliance

Programmable Electronic reverse pulse valve controller

Dust tight booth lighting option

Prewired and Plumbed for fast easy installation

The highest quality spun bonded polyester filters designed for Powder Coaters and Blasters.