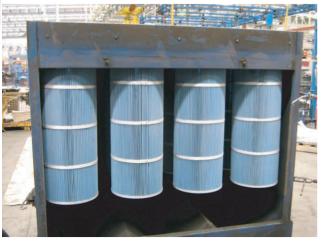

• One reverse pulse valve per filter for optimal cleaning and stable airflow

Pressure Differential Gauge to monitor filter performance

Quality Spunbonded Polyester Cartridge Filters

• Reduced air to cloth ratio for long filter life

Certified Pressure Vessel for safety and compliance

Programmable Electronic reverse pulse valve controller

Dust tight booth lighting option

Prewired and Plumbed for fast easy installation

The highest quality spun bonded polyester filters designed for Powder Coaters and Blasters.