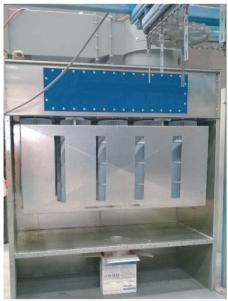

## **Features**

- High Efficiency Fan with Silencer and Secondary Filters return air into factory, no external ducting through roof
- Unique powder chute for collection of waste powder back into powder box and bag for easy disposal

• One reverse pulse valve per filter for optimal cleaning and stable airflow

Pressure Differential Gauge to monitor filter performance

Quality Spunbonded Polyester Cartridge Filters

• Reduced air to cloth ratio for long filter life

Certified Pressure Vessel for safety and compliance

Programmable Electronic reverse pulse valve controller

Dust tight booth lighting option

Prewired and Plumbed for fast easy installation

The highest quality spun bonded polyester filters designed for Powder Coaters and Blasters.