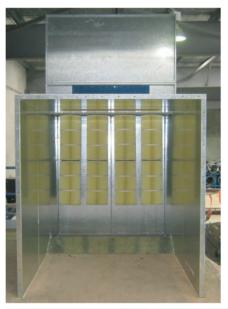

## **Features**

- High Efficiency Fan with Silencer and Secondary Filters return air into factory, no external ducting through roof
- Unique powder chute for collection of waste powder back into powder box and bag for easy disposal

• One reverse pulse valve per filter for optimal cleaning and stable airflow

Pressure Differential Gauge to monitor filter performance

Quality Spunbonded Polyester Cartridge Filters

• Reduced air to cloth ratio for long filter life

Certified Pressure Vessel for safety and compliance

Programmable Electronic reverse pulse valve controller

Dust tight booth lighting option

Prewired and Plumbed for fast easy installation

The highest quality spun bonded polyester filters designed for Powder Coaters and Blasters.